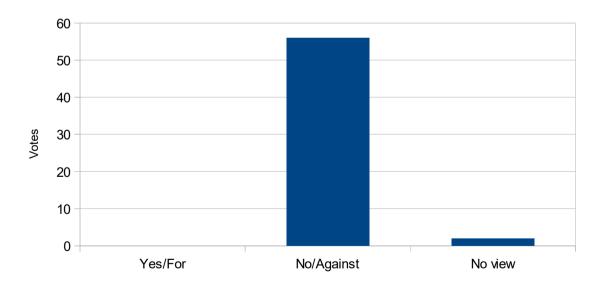

## Votes cast by Sunday 19<sup>th</sup> October 2020

| Response    | Votes | Percentage |
|-------------|-------|------------|
| Yes/For     | 0     | 0.00%      |
| No/Against  | 56    | 96.60%     |
| No view     | 2     | 3.40%      |
| Total votes | 58    |            |